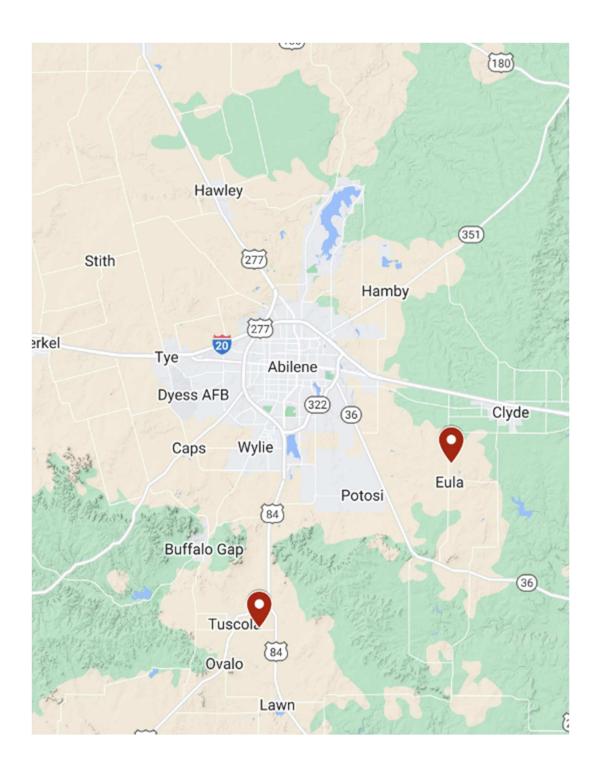

## Callahan County Forage Trials FM 603 & County Road 250 Eula

| 8:00 | Registration                                                                                                                                   |
|------|------------------------------------------------------------------------------------------------------------------------------------------------|
| 8:30 | Forage production and pest management in small grains.  Dr. Reagan Noland, Extension Agronomist  Greg Wilson, Extension IPM Program Specialist |
| 9:30 | Depart for Taylor County trials.                                                                                                               |

## Taylor County Variety Trials FM 613 & CR 142 Tuscola

| 10:00 | Registration                                                                                                                                   |
|-------|------------------------------------------------------------------------------------------------------------------------------------------------|
| 10:15 | Overview of varieties & research trials  Dr. Reagan Noland, Extension Agronomist  Dr. Brandon Gerrish, State Extension Small Grains Specialist |
|       | Pest Management Updates  Greg Wilson, Extension IPM Program Specialist                                                                         |
| 11:15 | Depart for Tuscola Community Center                                                                                                            |
| 11:30 | Wheat Market Updates  Dr. Mark Welch, Extension Grain Marketing Specialist                                                                     |
| Noon  | Lunch (provided by sponsors)                                                                                                                   |
| 1:00  | Pesticide Laws & Regulations Update Texas Department of Agriculture, Jason Jones                                                               |